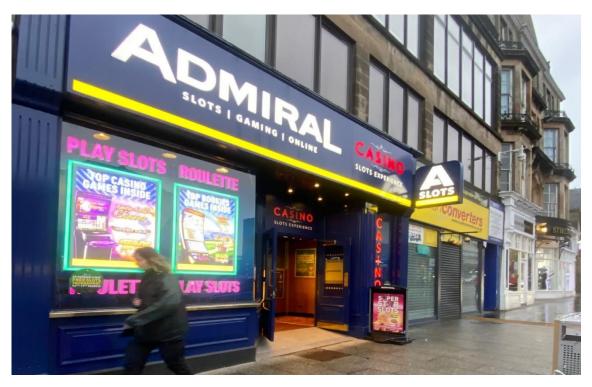

Positioned in Stirling's city centre, the property occupies a primary pitch on Stirling's main retailing thoroughfare. Surrounding occupiers are a vibrant mix of local and national businesses, including renowned names such as McDonald's, Betfred, Sainsbury's, Savers and German Donner Kebab.

### Accommodation

The subjects form the ground floor of a larger 3 storey building of stone construction. The property benefits from a large glazed double frontage.

Internally the unit provides a large open plan sales area to the front of the property with staff accommodation located towards the rear.