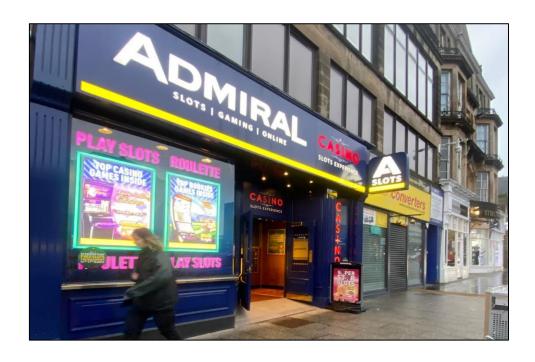

Positioned in Stirling's city centre, the property occupies a primary pitch on Stirling's main retailing thoroughfare. Surrounding occupiers are a vibrant mix of local and national businesses, including renowned names such as McDonald's, Betfred, Sainsbury's, Savers and German Donner Kebab.

### Accommodation

The subjects form the ground floor of a larger 3 storey building of stone construction. The property benefits from a large glazed double frontage.

Internally the unit provides a large open plan sales area to the front of the property with staff accommodation located towards the rear.