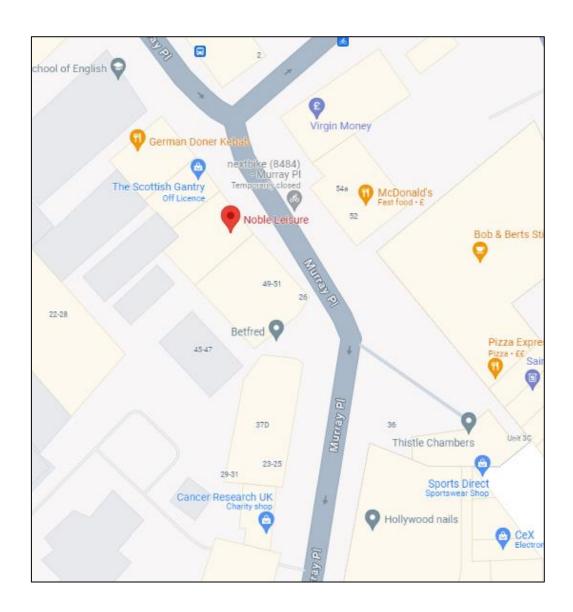

#### Location

The subjects occupy a prime position on Murray Place, within the city centre of Stirling. Stirling has a central location within Scotland and excellent road connectivity, with access to M9 and M8 both within a 5-mile radius. These provide convenient links to major road networks across the country. The city also offers nearby access to public transportation, with Stirling railway and bus stations located in very close proximity.

Positioned in Stirling's city centre, the property occupies a primary pitch on Stirling's main retailing thoroughfare. Surrounding occupiers are a vibrant mix of local and national businesses, including renowned names such as McDonald's, Betfred, Sainsbury's, Savers and German Donner Kebab.