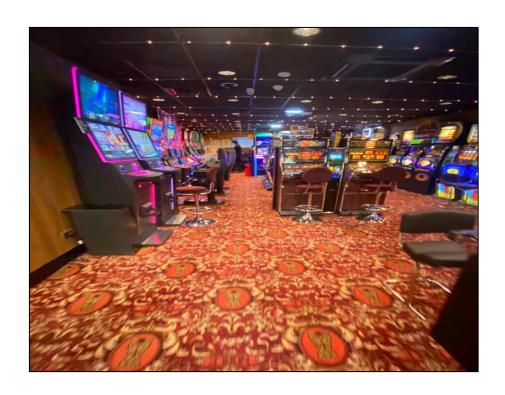

### Accommodation

The subjects form the ground floor of a larger 3 storey building of stone construction. The property benefits from a large glazed double frontage.

Internally the unit provides a large open plan sales area to the front of the property with staff accommodation located towards the rear.

The premises extend to the following approximate areas: Ground Floor: 2,443 sq ft / 227 sqm