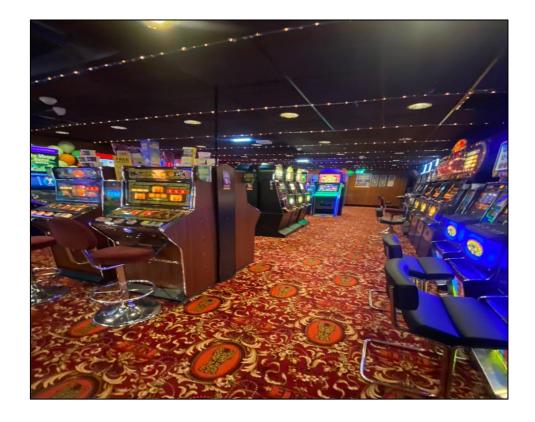

### Accommodation

The subjects form the ground floor of a larger 3 storey building of stone construction. The property benefits from a large glazed double frontage.

Internally the unit provides a large open plan sales area to the front of the property with staff accommodation located towards the rear.

The premises extend to the following approximate areas: Ground Floor: 2,443 sq ft / 227 sqm