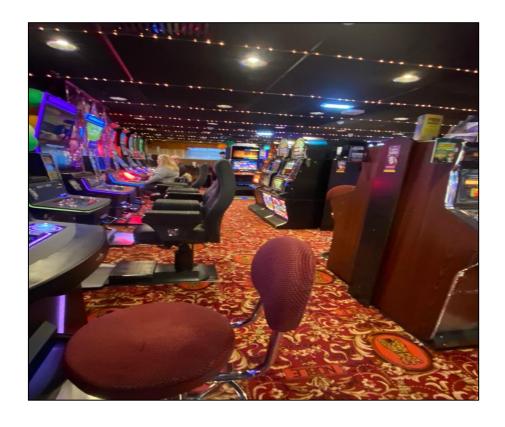

### Accommodation

The subjects form the ground floor of a larger 3 storey building of stone construction. The property benefits from a large glazed double frontage.

Internally the unit provides a large open plan sales area to the front of the property with staff accommodation located towards the rear.

The premises extend to the following approximate areas: Ground Floor: 2,443 sq ft / 227 sqm